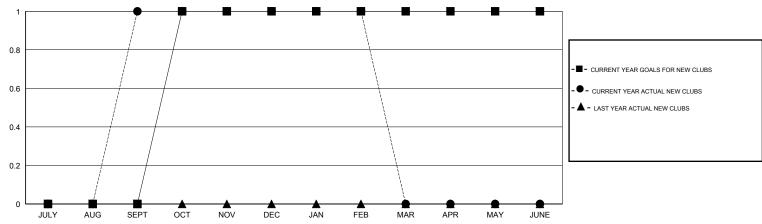

## **LOCATION NEW ZEALAND**

 $\mathsf{GMT}\;\mathsf{CA}\;7$ 

| Clubs         |                  |                  |                  |                  | Members       |                    |                                     |                    |                  |
|---------------|------------------|------------------|------------------|------------------|---------------|--------------------|-------------------------------------|--------------------|------------------|
|               | RESUL            | TS FOR 2014-2015 |                  |                  |               | RESU               | JLTS FOR 2014-2015                  |                    |                  |
| QUARTER       | NEW CLUB<br>GOAL | NEW CLUBS        | DROPPED<br>CLUBS | NET<br>GAIN/LOSS | QUARTER       | NEW MEMBER<br>GOAL | CHARTER AND<br>NEW MEMBERS<br>ADDED | DROPPED<br>MEMBERS | NET<br>GAIN/LOSS |
| JULY/AUG/SEPT | 0                | 1                | 0                | 1                | JULY/AUG/SEPT | 6                  | 47                                  | 47                 | 0                |
| OCT/NOV/DEC   | 1                | 0                | 0                | 0                | OCT/NOV/DEC   | 15                 | 22                                  | 36                 | -14              |
| JAN/FEB/MAR   | 0                | 0                | 0                | 0                | JAN/FEB/MAR   | 7                  | 3                                   | 11                 | -8               |
| APR/MAY/JUNE  | 0                | 0                | 0                | 0                | APR/MAY/JUNE  | 2                  | 0                                   | 0                  | 0                |