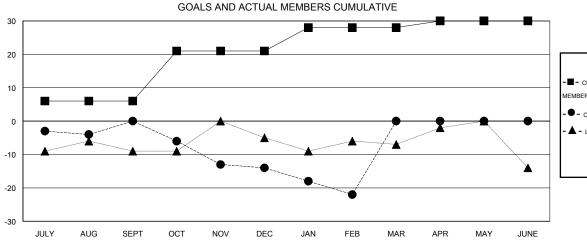

## **LOCATION NEW ZEALAND**

 $\mathsf{GMT}\;\mathsf{CA}\;7$ 

| Clubs         |                  |                  |                  |                  | Members       |                    |                                     |                    |                  |
|---------------|------------------|------------------|------------------|------------------|---------------|--------------------|-------------------------------------|--------------------|------------------|
|               | RESUL            | TS FOR 2014-2015 |                  |                  |               | RESU               | JLTS FOR 2014-2015                  |                    |                  |
| QUARTER       | NEW CLUB<br>GOAL | NEW CLUBS        | DROPPED<br>CLUBS | NET<br>GAIN/LOSS | QUARTER       | NEW MEMBER<br>GOAL | CHARTER AND<br>NEW MEMBERS<br>ADDED | DROPPED<br>MEMBERS | NET<br>GAIN/LOSS |
| JULY/AUG/SEPT | 0                | 1                | 0                | 1                | JULY/AUG/SEPT | 6                  | 47                                  | 47                 | 0                |
| OCT/NOV/DEC   | 1                | 0                | 0                | 0                | OCT/NOV/DEC   | 15                 | 22                                  | 36                 | -14              |
| JAN/FEB/MAR   | 0                | 0                | 0                | 0                | JAN/FEB/MAR   | 7                  | 3                                   | 11                 | -8               |
| APR/MAY/JUNE  | 0                | 0                | 0                | 0                | APR/MAY/JUNE  | 2                  | 0                                   | 0                  | 0                |

| _    | CURRENT YEAR GOALS FOR NEW |
|------|----------------------------|
| 1EMB | ERS                        |

CURRENT YEAR ACTUAL MEMBERS

- LAST YEAR ACTUAL MEMBERS

| DROPPED CLUBS: 0 |    |
|------------------|----|
| DROPPED MEMBERS  |    |
| DECEASED         | 16 |
| CLUB CANCELLED   | 0  |
| OTHER            | 78 |
| TOTAL            | 94 |